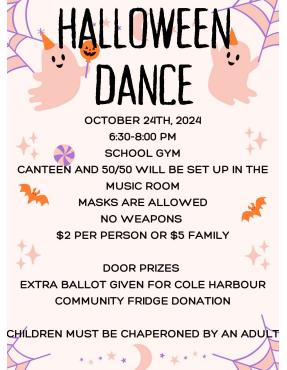

WE also have our PTO Halloween Howl dance this Thursday night from 6:30-8:00. Big things: masks are fine, leave weapons home, and students need to be accompanied by an adult. The adult is responsible for supervison of the students they bring.